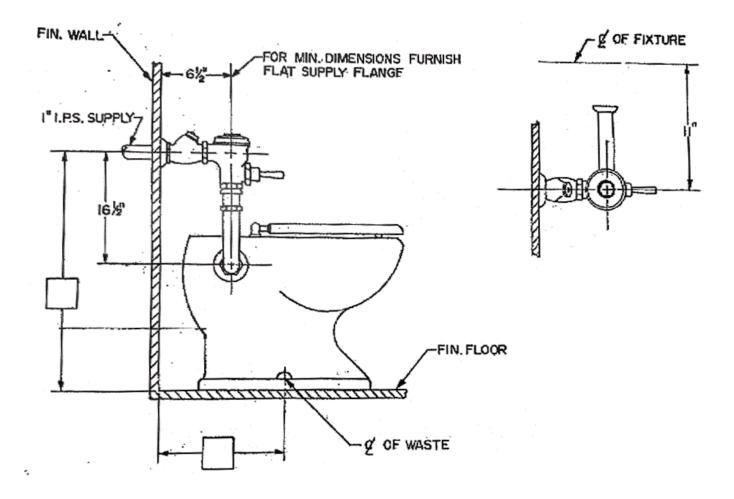

# ROYAL® MANUAL FLUSHOMETER ROYAL 130-3.5-U

**ROUGH-IN** 

Sloan 10500 Seymour Ave, Franklin Park, IL 60131 Phone: 800.982.5839 • Fax: 800.447.8329 • sloan.com