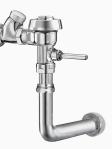

#### DESCRIPTION

3.5 gpf, Polished Chrome Finish, 1.25" Flush Connection, Top Spud, Single Flush, Royal® Exposed Manual Water Closet Flushometer.

### DETAILS

- Flush Volume: 3.5 gpf (13.2 Lpf)
- Finish: Polished Chrome (CP)
- Valve: Diaphragm
- Valve Body Material: Semi-red Brass
- Fixture Type: Water Closet
- Fixture Connection: Top Spud
- Flush Connection: 1.25" (U)

#### FEATURES

- PERMEX synthetic rubber diaphragm with Dual Filtered Fixed Bypass
- Valve body, Cover, Tailpiece and Control Stop shall be in compliance with ASTM Alloy Classification for Semi-Red Brass
- Valve shall be in compliance to the applicable sections of ASSE 1037.